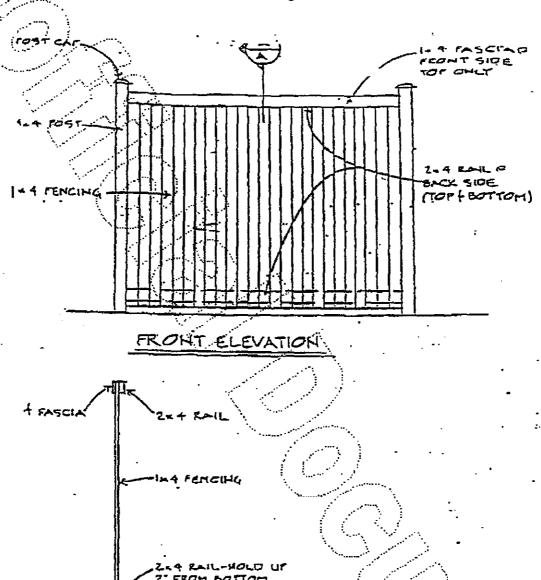

omish, State of Washington.

## TOGETHER WITH:

A portion of the Southeast Quarter of the Southeast Quarter of Section 21, Township 28 North, Range 5 East, W.M., said portion being more particularly described as follows:

Commencing at the Southeast corner of said Section 21, thence S 89°37'55"W, along the South line of said Southeast Quarter, for 800.01 feet;

THENCE N 00°01'54"W, parallel with the East line of the Southeast Quarter of said Section, for 384.515 feet to the true point of beginning;

BEGINNING.

THENCE N 53°49'25"E for 51.93 feet;

THENCE N 36°28'09"W for 53.11 feet;

THENCE S 52°12'21"W for 13.14 feet;

THENCE S 00°01'54"E for 65.31 feet to the true point of beginning;

Situate in the County of Snohomish, State of Washington.



EXHIBIT B

# Common Fence Design Standards



SECTION AA

FENCE DETAIL

9902100556